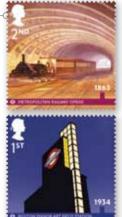

# Going underground

The Mint Stamps feature lithographs, illustrations and photographs depicting the journey of the London Underground from 1863 to the present day and are brought to you in pristine condition.

### Mint Stamps Acknowledgements

Stamp images © TfL from the ondon Transport Museum collection, except 1938 image reproduced with permission of lan Allan Publishing Ltd and 1999 photography by Paul Grundy © Royal Mail Group Ltd. 1863 - detail from lithograph showing a steam train on the Metropolitan Railway near Paddington: 1898 - tunnellers at the British Museum station on the Central London Railway: 1911 - detail from a piece of roundel ephemera; 1934 detail from Designed for London poster artwork by Tom Eckersley. 1995: 1938 - detail from the cover of ABC of London Transport Railways, published by Ian Allan. 1950; 1999 - Canary Wharf Underground station; London Underground & logo are registered trademarks of Transport for London.