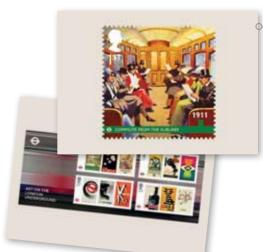

# Stamp Cards

**Price** £4.95 **Code** A0191

### Tunnel visions

All ten Special Stamps nlus the Miniature Sheet have been reproduced at postcard size, making these stunning images even easier to eniov.

> white fsc logo

Miniature Sheet

London Underground