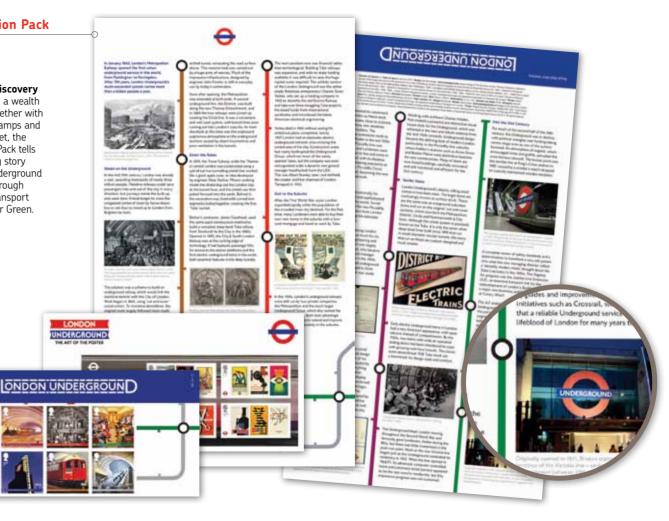

# **Presentation Pack**

Price £8.80 Code AP369

Journey of discovery

Complete with a wealth of images, together with the Special Stamps and Miniature Sheet, the Presentation Pack tells the fascinating story of London Underground since 1863 through the eyes of transport historian Oliver Green