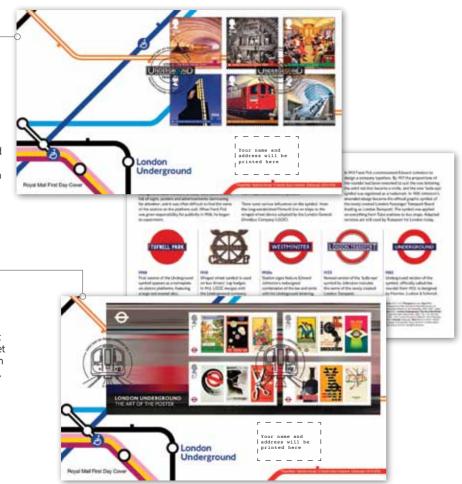

# First Day Cover Stamps

Price Inland £6.19 Price Overseas £5.16 Code AF363

The Special Stamps are affixed to a Cover featuring detail from Harry Beck's classic tube map and can be cancelled with your choice of a Tallents House or London W2 postmark, the latter chosen as it is home to Paddington Station.

# First Day Cover Miniature Sheet

Price Inland £4.70 Price Overseas £3.92 Code MF091

Affixed to the same iconic Cover, the Miniature Sheet can also be cancelled with your choice of postmarks, and, like the Stamps First Day Cover, contains a fascinating filler card.