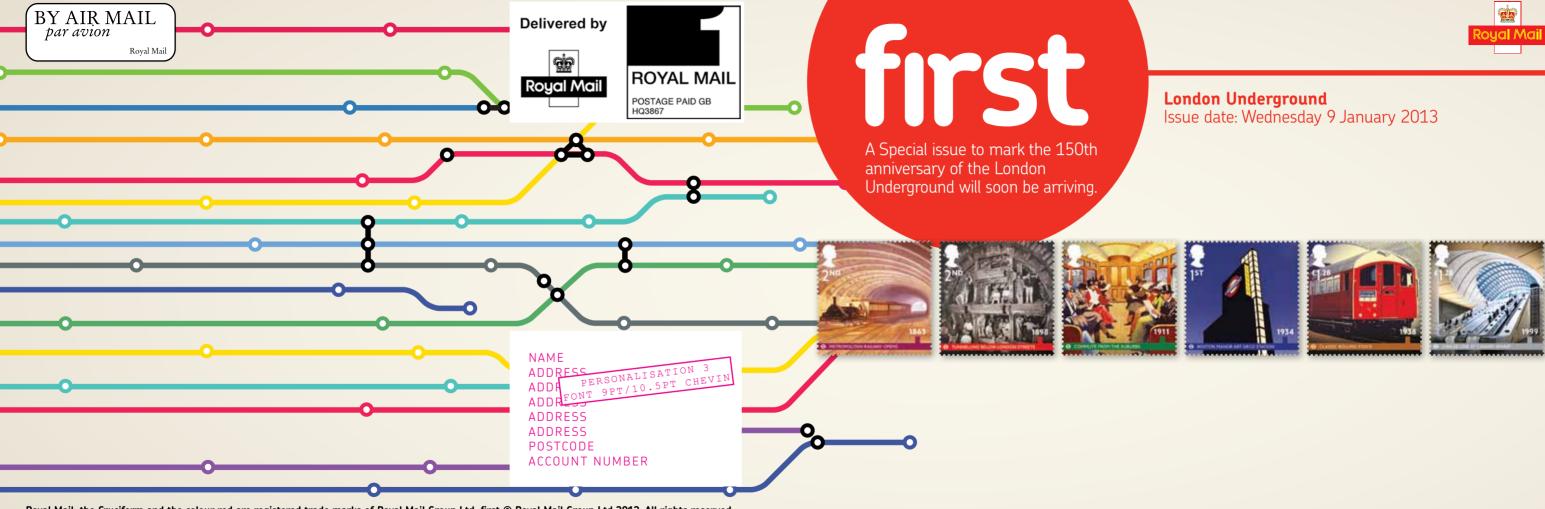

# Going underground

The Mint Stamps feature lithographs, illustrations and photographs depicting the journey of the London Underground from 1863 to the present day and are brought to you in pristine condition.

### Mint Stamps Acknowledgements

Stamp images © TfL from the ondon Transport Museum collection, except 1938 image reproduced with permission of lan Allan Publishing Ltd and 1999 photography by Paul Grundy © Royal Mail Group Ltd. 1863 - detail from lithograph showing a steam train on the Metropolitan Railway near Paddington: 1898 - tunnellers at the British Museum station on the Central London Railway: 1911 - detail from a piece of roundel ephemera; 1934 detail from Designed for London poster artwork by Tom Eckersley. 1995: 1938 - detail from the cover of ABC of London Transport Railways, published by Ian Allan. 1950; 1999 - Canary Wharf Underground station; London Underground & logo are registered trademarks of Transport for London.