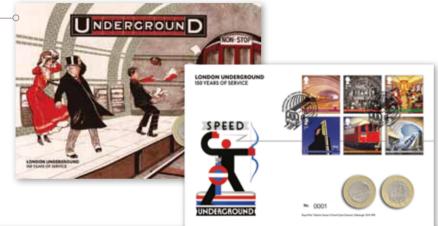

# First Day Cover Stamps

Price Inland £6.19 Price Overseas £5.16 Code AF363

The Special Stamps are affixed to a Cover featuring detail from Harry Beck's classic tube map and can be cancelled with your choice of a Tallents House or London W2 postmark, the latter chosen as it is home to Paddington Station.

# First Day Cover Miniature Sheet

Price Inland £4.70 Price Overseas £3.92 Code MF091

Affixed to the same iconic Cover, the Miniature Sheet can also be cancelled with your choice of postmarks, and, like the Stamps First Day Cover, contains a fascinating filler card.