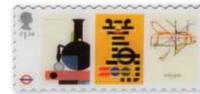

# Going underground

The Mint Stamps feature lithographs, illustrations and photographs depicting the journey of the London Underground from 1863 to the present day and are brought to you in pristine condition.

### Mint Stamps Acknowledgements

Stamp images © TfL from the ondon Transport Museum collection, except 1938 image reproduced with permission of lan Allan Publishing Ltd and 1999 photography by Paul Grundy © Royal Mail Group Ltd. 1863 - detail from lithograph showing a steam train on the Metropolitan Railway near Paddington: 1898 - tunnellers at the British Museum station on the Central London Railway: 1911 - detail from a piece of roundel ephemera; 1934 detail from Designed for London poster artwork by Tom Eckersley. 1995: 1938 - detail from the cover of ABC of London Transport Railways, published by Ian Allan. 1950; 1999 - Canary Wharf Underground station; London Underground & logo are registered trademarks of Transport for London.