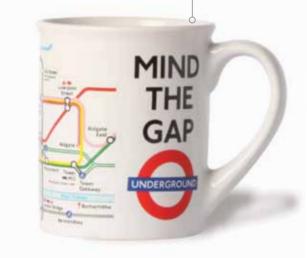

# London Underground Earthenware Mug

**Price** £9.99 Code NK056

### Right down, please...

An ideal souvenir gift. this quality mug depicts the central section of Harry Beck's Londons tube map, together with the famous 'Mind the Gap' slogan and London Underground logo.