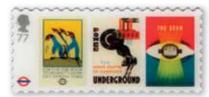

### Avant-garde ads

The Miniature Sheet comprises four stamps. each featuring three classic London Underground advertising posters, which together create a timeline of the often ground-breaking art on the Underground.

#### Miniature Sheet Acknowledgements

All stamp images © TfL from the London Transport Museum collection: First Class - Golders Green: artist unknown, 1908: By Underground to fresh air: Maxwell Armfield. 1915: Summer sales: Mary Koop, 1925: 77p - For the Zoo: Charles Paine, 1921: Power: Edward McKnight-Kauffer, 1931: The seen: James Fitton, 1948: 87p - A train every 90 seconds: Abram Games, 1937: Thanks to the Underground: Zero (Hans Schleger), 1935; Cut travelling time. Victoria line: Tom Eckerslev. 1969: £1.28 - The London Transport Collection: Tom Eckersley, 1975; London Zoo: Abram Games, 1976: The Tate Gallery by Tube: David Booth (Fine White Line Design). 1987: Miniature Sheet background by NB Studio; London Underground & logo are registered trademarks of Transport for London.