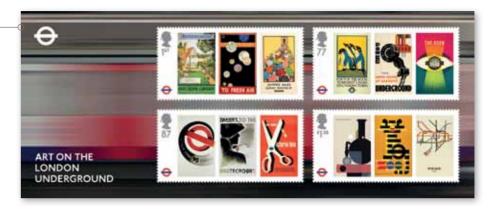

# Going underground

The Mint Stamps feature lithographs, illustrations and photographs depicting the journey of the London Underground from 1863 to the present day and are brought to you in pristine condition.

### Mint Stamps Acknowledgements

Stamp images © TfL from the ondon Transport Museum collection, except 1938 image reproduced with permission of lan Allan Publishing Ltd and 1999 photography by Paul Grundy © Royal Mail Group Ltd. 1863 - detail from lithograph showing a steam train on the Metropolitan Railway near Paddington: 1898 - tunnellers at the British Museum station on the Central London Railway: 1911 - detail from a piece of roundel ephemera; 1934 detail from Designed for London poster artwork by Tom Eckersley. 1995: 1938 - detail from the cover of ABC of London Transport Railways, published by Ian Allan. 1950; 1999 - Canary Wharf Underground station; London Underground & logo are registered trademarks of Transport for London.

### Avant-garde ads

The Miniature Sheet comprises four stamps. each featuring three classic London Underground advertising posters, which together create a timeline of the often ground-breaking art on the Underground.

#### Miniature Sheet Acknowledgements

All stamp images © TfL from the London Transport Museum collection: First Class - Golders Green: artist unknown, 1908: By Underground to fresh air: Maxwell Armfield. 1915: Summer sales: Mary Koop, 1925: 77p - For the Zoo: Charles Paine, 1921: Power: Edward McKnight-Kauffer, 1931: The seen: James Fitton, 1948: 87p - A train every 90 seconds: Abram Games, 1937: Thanks to the Underground: Zero (Hans Schleger), 1935; Cut travelling time. Victoria line: Tom Eckerslev. 1969: £1.28 - The London Transport Collection: Tom Eckersley, 1975; London Zoo: Abram Games, 1976: The Tate Gallery by Tube: David Booth (Fine White Line Design). 1987: Miniature Sheet background by NB Studio; London Underground & logo are registered trademarks of Transport for London.