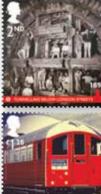

# Going underground

The Mint Stamps feature lithographs, illustrations and photographs depicting the journey of the London Underground from 1863 to the present day and are brought to you in pristine condition.

### Mint Stamps Acknowledgements

Stamp images © TfL from the ondon Transport Museum collection, except 1938 image reproduced with permission of lan Allan Publishing Ltd and 1999 photography by Paul Grundy © Royal Mail Group Ltd. 1863 - detail from lithograph showing a steam train on the Metropolitan Railway near Paddington: 1898 - tunnellers at the British Museum station on the Central London Railway: 1911 - detail from a piece of roundel ephemera; 1934 detail from Designed for London poster artwork by Tom Eckersley. 1995: 1938 - detail from the cover of ABC of London Transport Railways, published by Ian Allan. 1950; 1999 - Canary Wharf Underground station; London Underground & logo are registered trademarks of Transport for London.